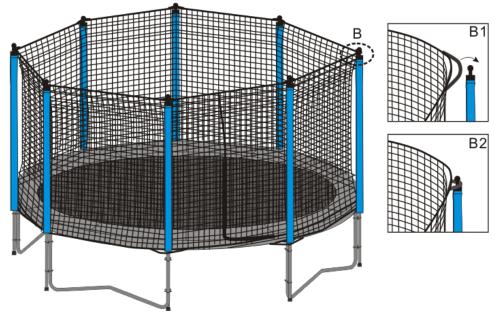

#### STEP 3:

IMPORTANT WARNING!!

YOU SHOULD GO BACK NOW AND STRETCH ALL ATTACHMENT HOOKS TIGHT AND DOUBLE CHECK TO SEE WHETHER YOU HAVE FASTENED THE JIGS USE THE SCREW SETS OR NOT, SO THE SAFETY NET STANDS STIFF. OTHERWISE, THE SAFETY NET WILL NOT FUNCTION PROPERLY. THEN FINISH ASSEMBLING.