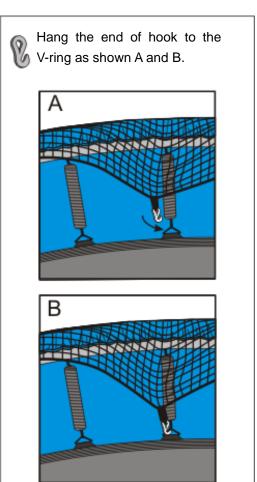

A2: Hooking the topper jig use a plastic hook sewn on safety net to firm the safety equipment.