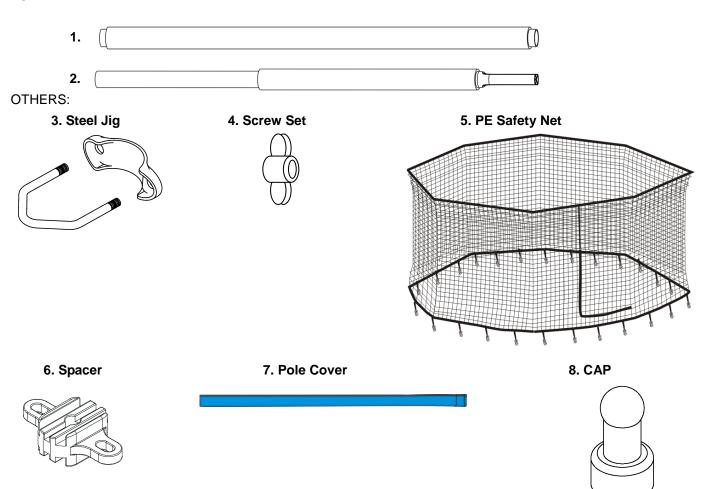

### 1. PACKAGE CONTENTS:

| Reference<br>Number | Description   | 10'/12'/13'/14'/15'<br>/16'<br>(6 Legs) | 10'/12'/13'/14<br>'/15<br>(5 Legs) | 10'/12'/13'/<br>14' (4 Legs) | 6'/8'<br>(3<br>Legs) |
|---------------------|---------------|-----------------------------------------|------------------------------------|------------------------------|----------------------|
| 1                   | Steel Pipe    | 6 or 12PCS                              | 10PCS                              | 8PCS                         | 6PCS                 |
| 2                   | Steel Pipe    | 6 or 12PCS                              | 10PCS                              | 8PCS                         | 6PCS                 |
| 3                   | Steel Jig     | 12 or 24PCS                             | 20PCS                              | 16PCS                        | 12PCS                |
| 4                   | Screw Set     | 24 or 48PCS                             | 40PCS                              | 32PCS                        | 24PCS                |
| 5                   | PE Safety Net | 1PC                                     | 1PC                                | 1PC                          | 1PC                  |
| 6                   | Spacer        | 12 or 24PCS                             | 20PCS                              | 16PCS                        | 12PCS                |
| 7                   | Pole Cover    | 6 or 12PCS                              | 10PCS                              | 8PCS                         | 6PCS                 |
| 8                   | CAP           | 6 or 12PCS                              | 10PCS                              | 8PCS                         | 6PCS                 |

### 2. DIAGRAMS FOR PARTS:

TUBE:

WARNING: READ AND FOLLOW THIS INSTRUCTION, PRIOR TO ASSEMBLE AND USE OF THIS EQUIPMENT.