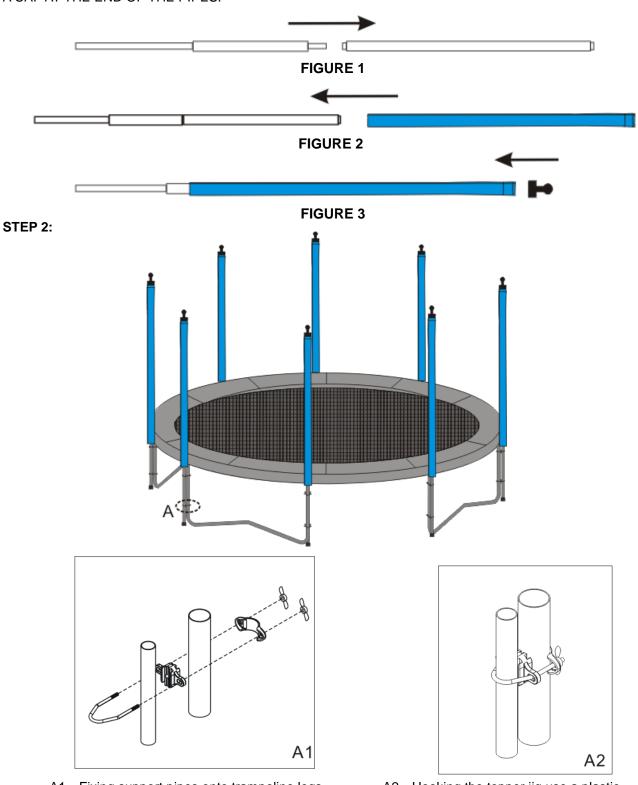

#### STEP 1:

AND PUT TWO SECTIONS OF SUPPORT PIPES CONNECTED TOGETHER AS SHOWN IN FIGURE 1. ATTACH A CAP AT THE END OF THE PIPES.

A1: Fixing support pipes onto trampoline legs with two special jigs, two spacer and firm them use screw set (2 jigs for a stand pipe).

A2: Hooking the topper jig use a plastic hook sewn on safety net to firm the safety equipment.

### STEP 2: