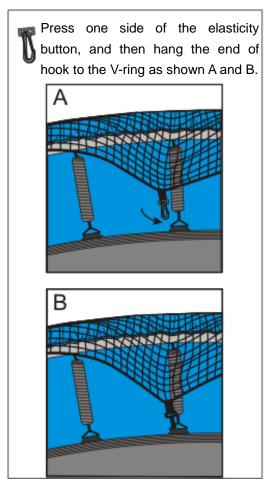

#### STEP 1:

AND PUT TWO SECTIONS OF SUPPORT PIPES CONNECTED TOGETHER AS SHOWN IN FIGURE 1. ATTACH A CAP AT THE END OF THE PIPES.

A1: Fixing support pipes onto trampoline legs with two special jigs, two spacer and firm them use screw set (2 jigs for a stand pipe).

A2: Hooking the topper jig use a plastic hook sewn on safety net to firm the safety equipment.